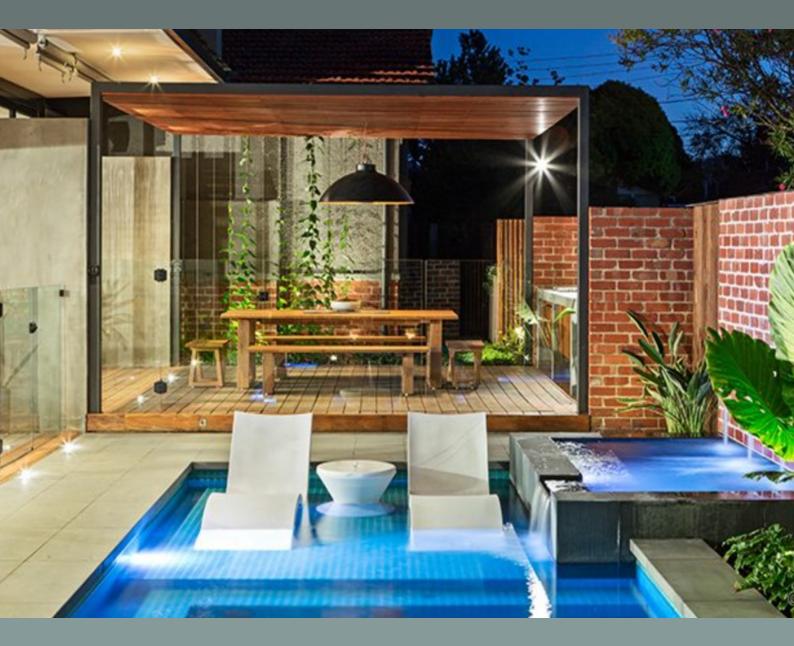

#### Where Luxury Meets Creativity

Our luxury pools are truly a testament to exceptional design, innovative technology, and impeccable craftsmanship. Each pool is meticulously crafted to embody the epitome of luxury and sophistication, seamlessly blending form and function to create a stunning oasis that exceeds all expectations.

# Expert in all things pool-related

Incorporating the latest technological advancements, our luxury pools boast state-of-the-art features that enhance both the aesthetics and functionality of the pool. From advanced filtration and cleaning systems to smart pool controls and automation, we utilize cutting-edge technology to provide unparalleled convenience and comfort.

## Features and selections

- Acrylic windows
- Spas and splash ponds
- Infinity and wet deck pools
- Natural pool

Pools

- Fountains and water features
- Automation and heating
- In floor cleaning
- Gardens and planters